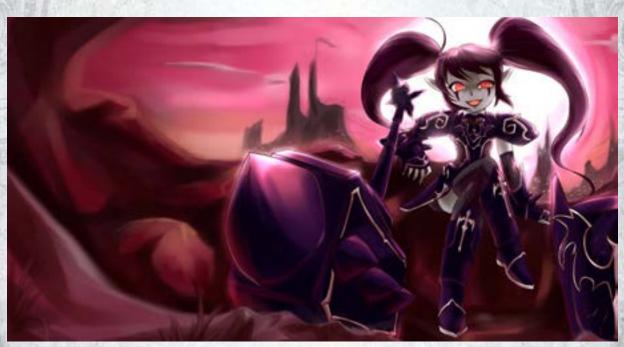

## **GABBY AND BRIE**

Brie Undercroft was born in the Uskwood Forest of Nidal, yet would never remember her time in the nation of shadows, nor the harrowing journey northward. Eventually establishing herself in The Shadows of Magrimar, she would earn something of a living. Theft came easily to her as the inhabitants naturally trusted the young human girl she appeared to be. Violence frightened her but she didn't have to deal with violence often. Brie is neutral, mostly because she doesn't overly worry about complex matters, leaving such things to Gabby. It was she who named their wolf, Pooka.

Gabby Undercroft was also born in the Uskwood Forest of Nidal. Unlike her sister, her memories of the nation of shadows, particularly the terror of the Druids of the Uskwood, keep her awake at night. Gabby uses the skills she learned escaping Nidal for the benefit of the sisters without qualms and it is she who tamed their wolf, Pooka. Murder comes easily to Gabby who simply has to remember the tortures she endured to spare her sister. Gabby is Neutral Evil, carrying for little beside the two sisters and willing to sacrifice anything to advance their cause.

#### GABRIELLA

Gabriella Undercroft is a budding cavalier, eventually fighting from the back of a Shadow Wolf (wolf mount) from Nidal. She utilizes tiefling stats but is small size to represent her halfling heritage, per Blood of Fiends.