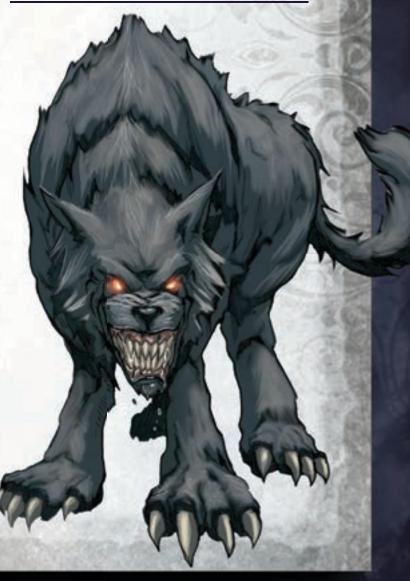

The thing that crossed the northern border of Nidal five years later was no Halfling teen, although it wore the skin of one. Unblinking eyes, stared out from beneath black

bangs, yet it was a flat stare, as though its bearer looked through you to some horror beyond. Staggering forward, tripping and falling, the being that wore Gabriella Undercroft slowly made its way northward into Varissia. Behind it paced a slavering wolf, taller than she, of deep midnight black.

#### GABRIELLA

Gabriella Undercroft is a budding cavalier, eventually fighting from the back of a Shadow Wolf (wolf mount) from Nidal. She utilizes tiefling stats but is small size to represent her halfling heritage, per Blood of Fiends.